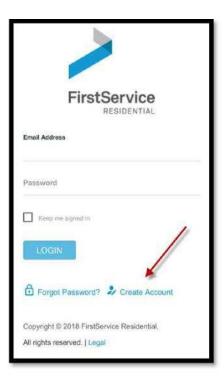

### **Registering for the Connect Resident Portal**

If you have not registered for the Connect Resident Portal, please complete the following steps:

- Navigate to <a href="https://LaderaRanch.connectresident.com">https://LaderaRanch.connectresident.com</a>
- Click CREATE ACCOUNT on the landing page of the webpage or "Create Account" via the Connect Resident app

### 2) a) Portal Registration

**Note:** Aside from the initial "Create Account" screen, the registration steps are the same for the website and app.

 Scroll to the bottom of the page to the Resident Access section and select "Create Account"

### b) App Registration

Click "Create Account" at the bottom of the screen

3) Fill in your First Name, Last Name and Email Address. (*Prefix, Middle Initial, Country and Mobile Phone are optional as long as your email address is registered with the Association.*) Click REGISTER.