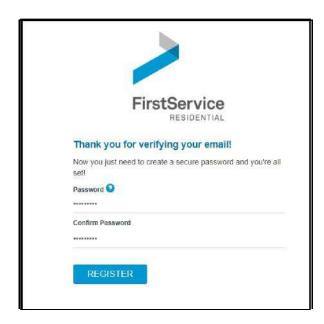

Example of the code within your email received from Connect Resident Portal with the subject "Complete your registration"

7) Once the email address is verified, a screen will be prompting for creation of a PASSWORD

## Password Criteria:

- Minimum of 8 characters in length
- 25 characters maximum
- Password must have at least one uppercase letter, at least one lowercase letter, at least one number, at least one special character (! @ # \$ % ^ & \*)