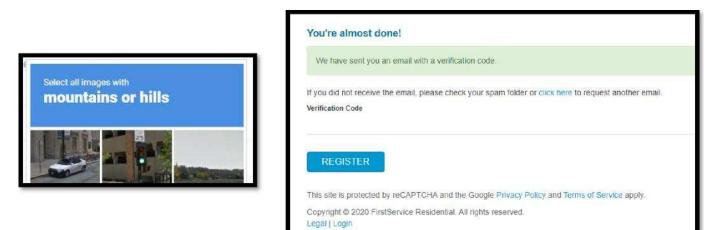

4) For security purposes, a Captcha verification process is presented. Click the relevant pictures until there are no more required and click the VERIFY button, which will prompt a verification code to be sent to you. The following screen will be presented:

- 5) Minimize the registration screen and sign onto your email account. A VERIFICATION CODE will be sent to your email from <u>residentportal@rp.connectresident.com</u> (*The verification code will expire in 10 minutes*).
- 6) Enter the verification code into the registration screen presented. (*It can be copied and pasted into the screen from the email as well.*) Click REGISTER.