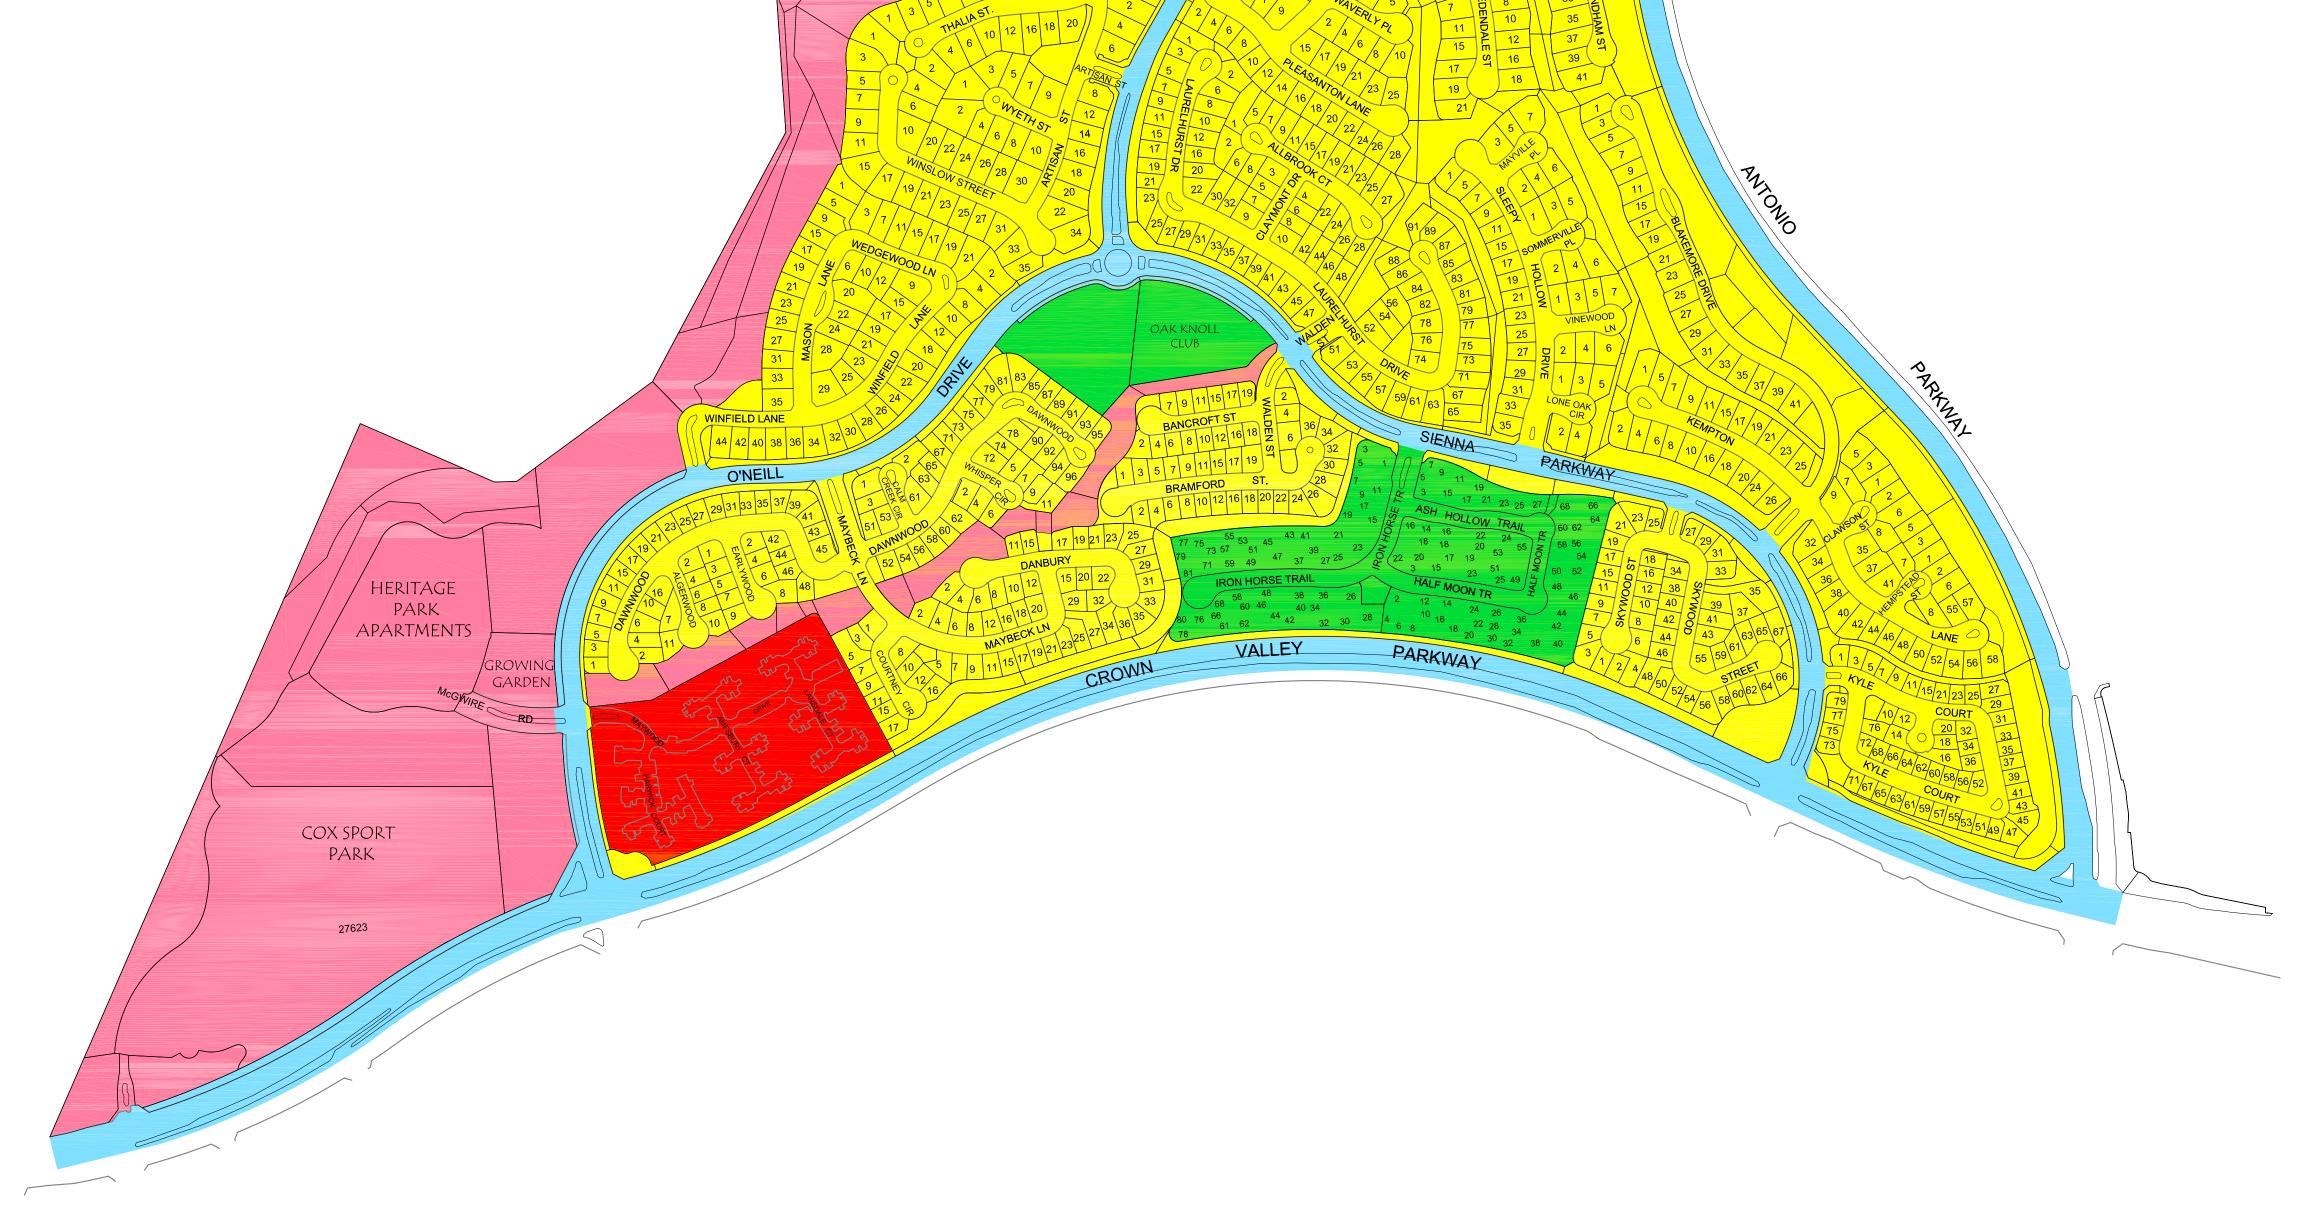

| L                 | EGE   | ND        |          |
|-------------------|-------|-----------|----------|
| <br>Month         |       |           |          |
| January           | April | July      | Ocotober |
| February          | May   | August    | November |
| March             | June  | September | December |
| Not LARMAC        |       |           |          |
| Front Yard<br>SBA |       |           |          |
| <b>L</b>          | _     | I         |          |