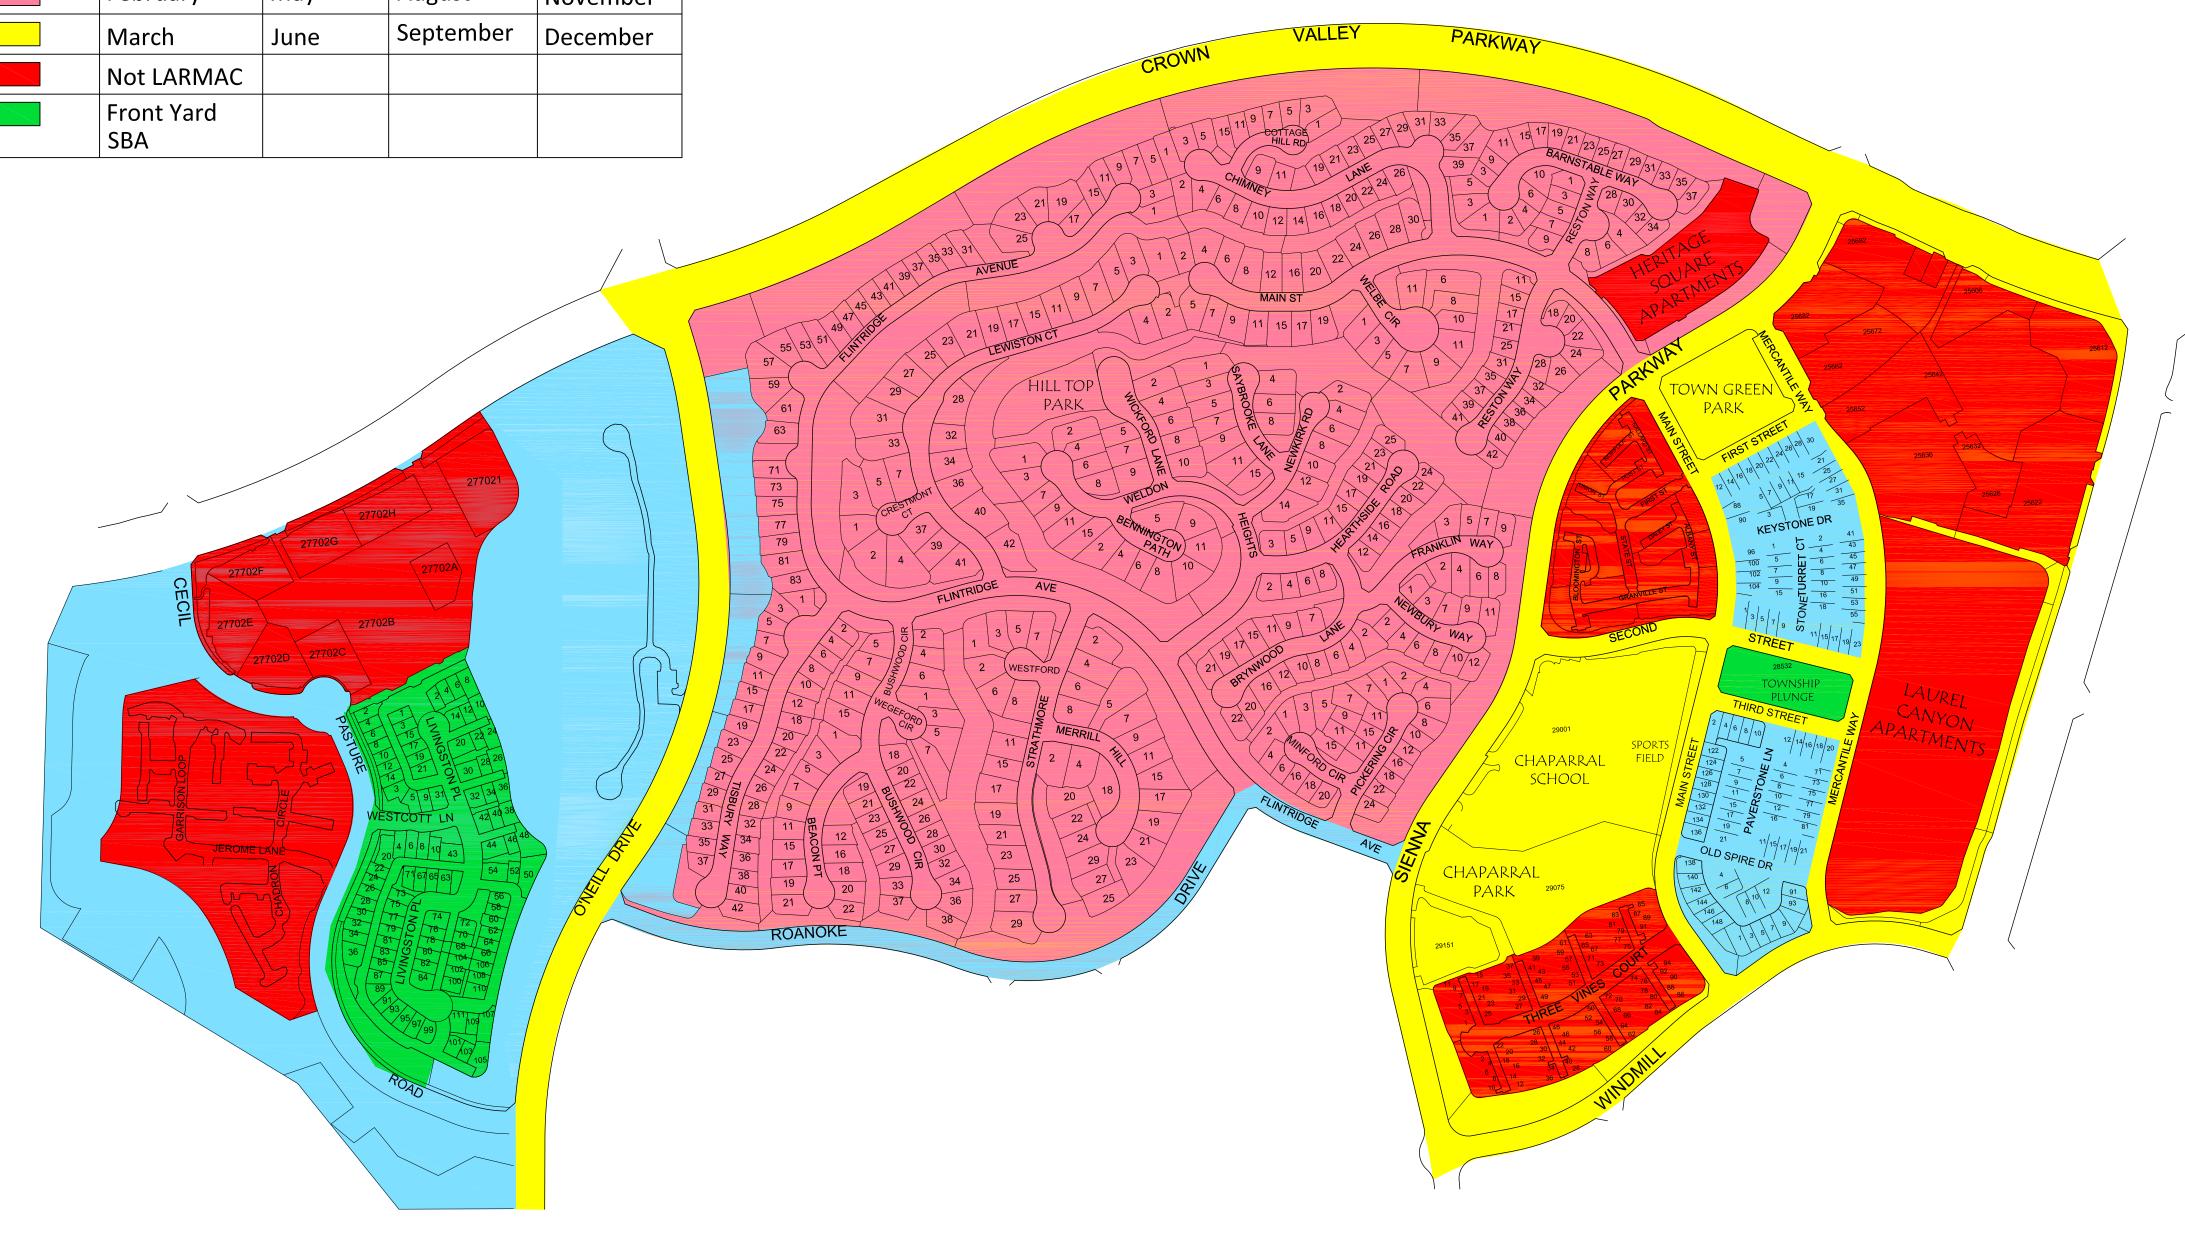

| Month             |       |           |          |
|-------------------|-------|-----------|----------|
| January           | April | July      | Ocotober |
| February          | May   | August    | November |
| March             | June  | September | December |
| Not LARMAC        |       |           |          |
| Front Yard<br>SBA |       |           |          |