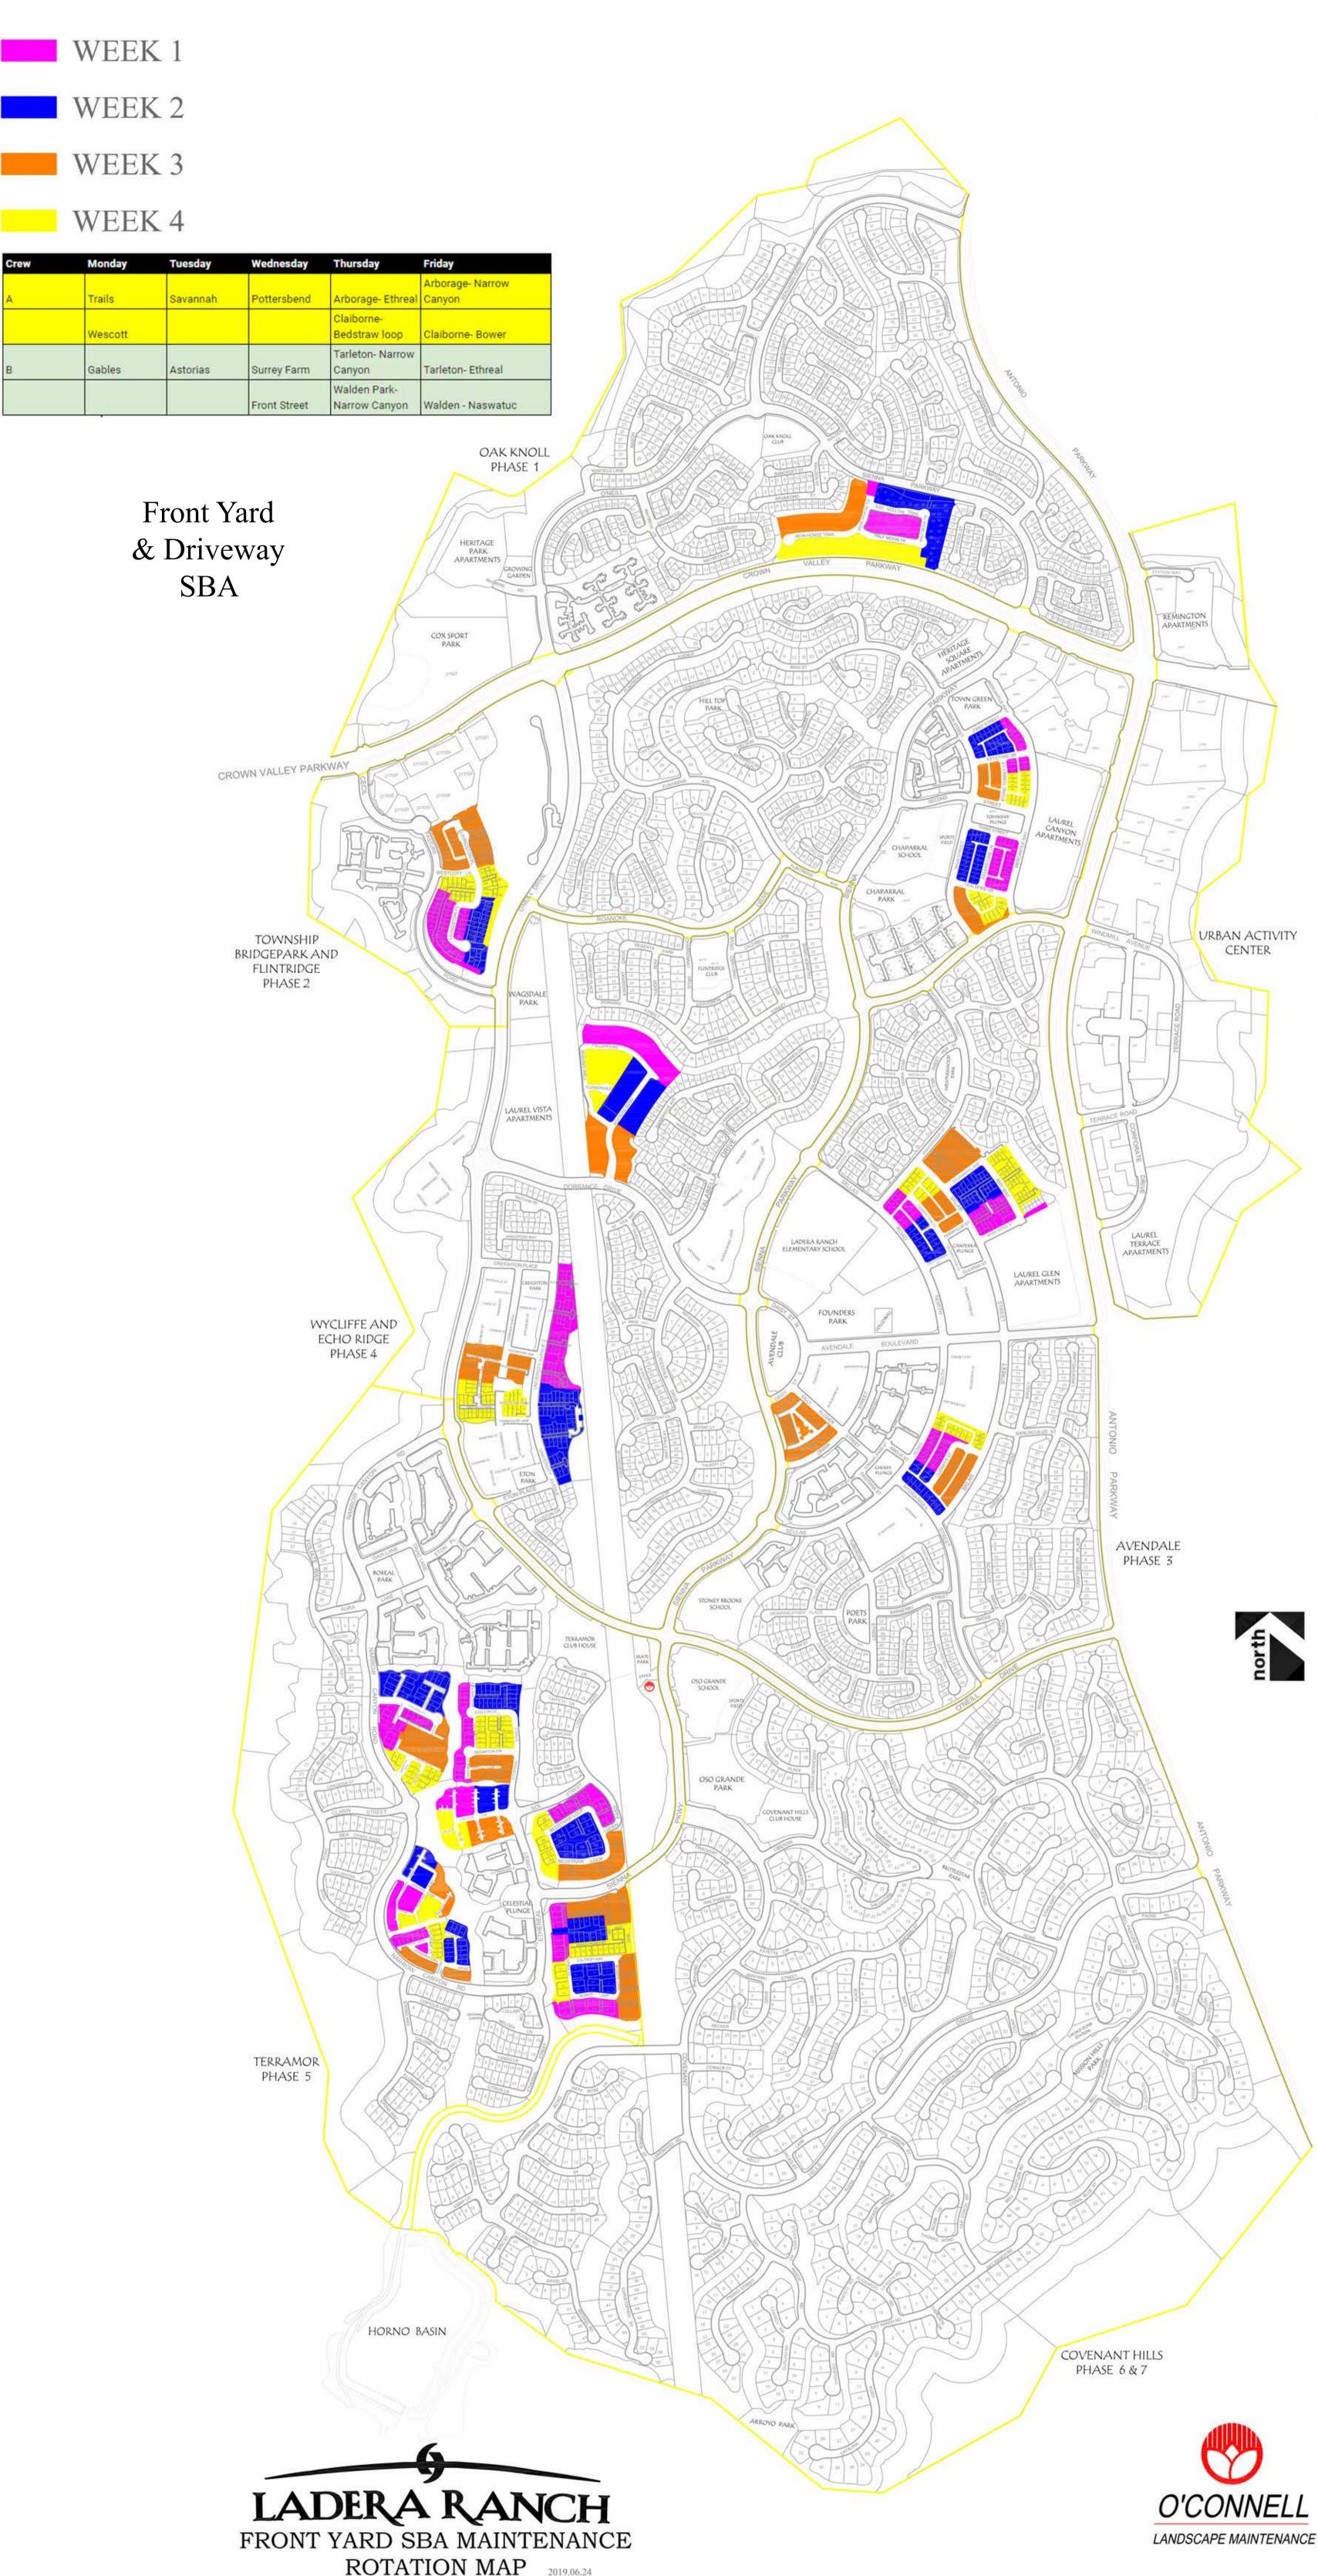

June  | September | December |
| Not LARMAC        |       |           |          |
| Front Yard<br>SBA |       |           |          |





23091 Arroyo Vista Rancho Santa Margarita, CA 92688 800-339-1106 CL #383168



| LEGEND      |          |       |           |          |  |  |
|-------------|----------|-------|-----------|----------|--|--|
| Area        | Month    |       |           |          |  |  |
| CH1, AREA 1 | January  | April | July      | October  |  |  |
| CH1, AREA 2 | February | Мау   | August    | November |  |  |
| CH1, AREA 3 | March    | June  | September | December |  |  |
| CH2, AREA 1 | January  | April | July      | October  |  |  |
| CH2, AREA 2 | February | Мау   | August    | November |  |  |
| CH2, AREA 3 | March    | June  | September | December |  |  |