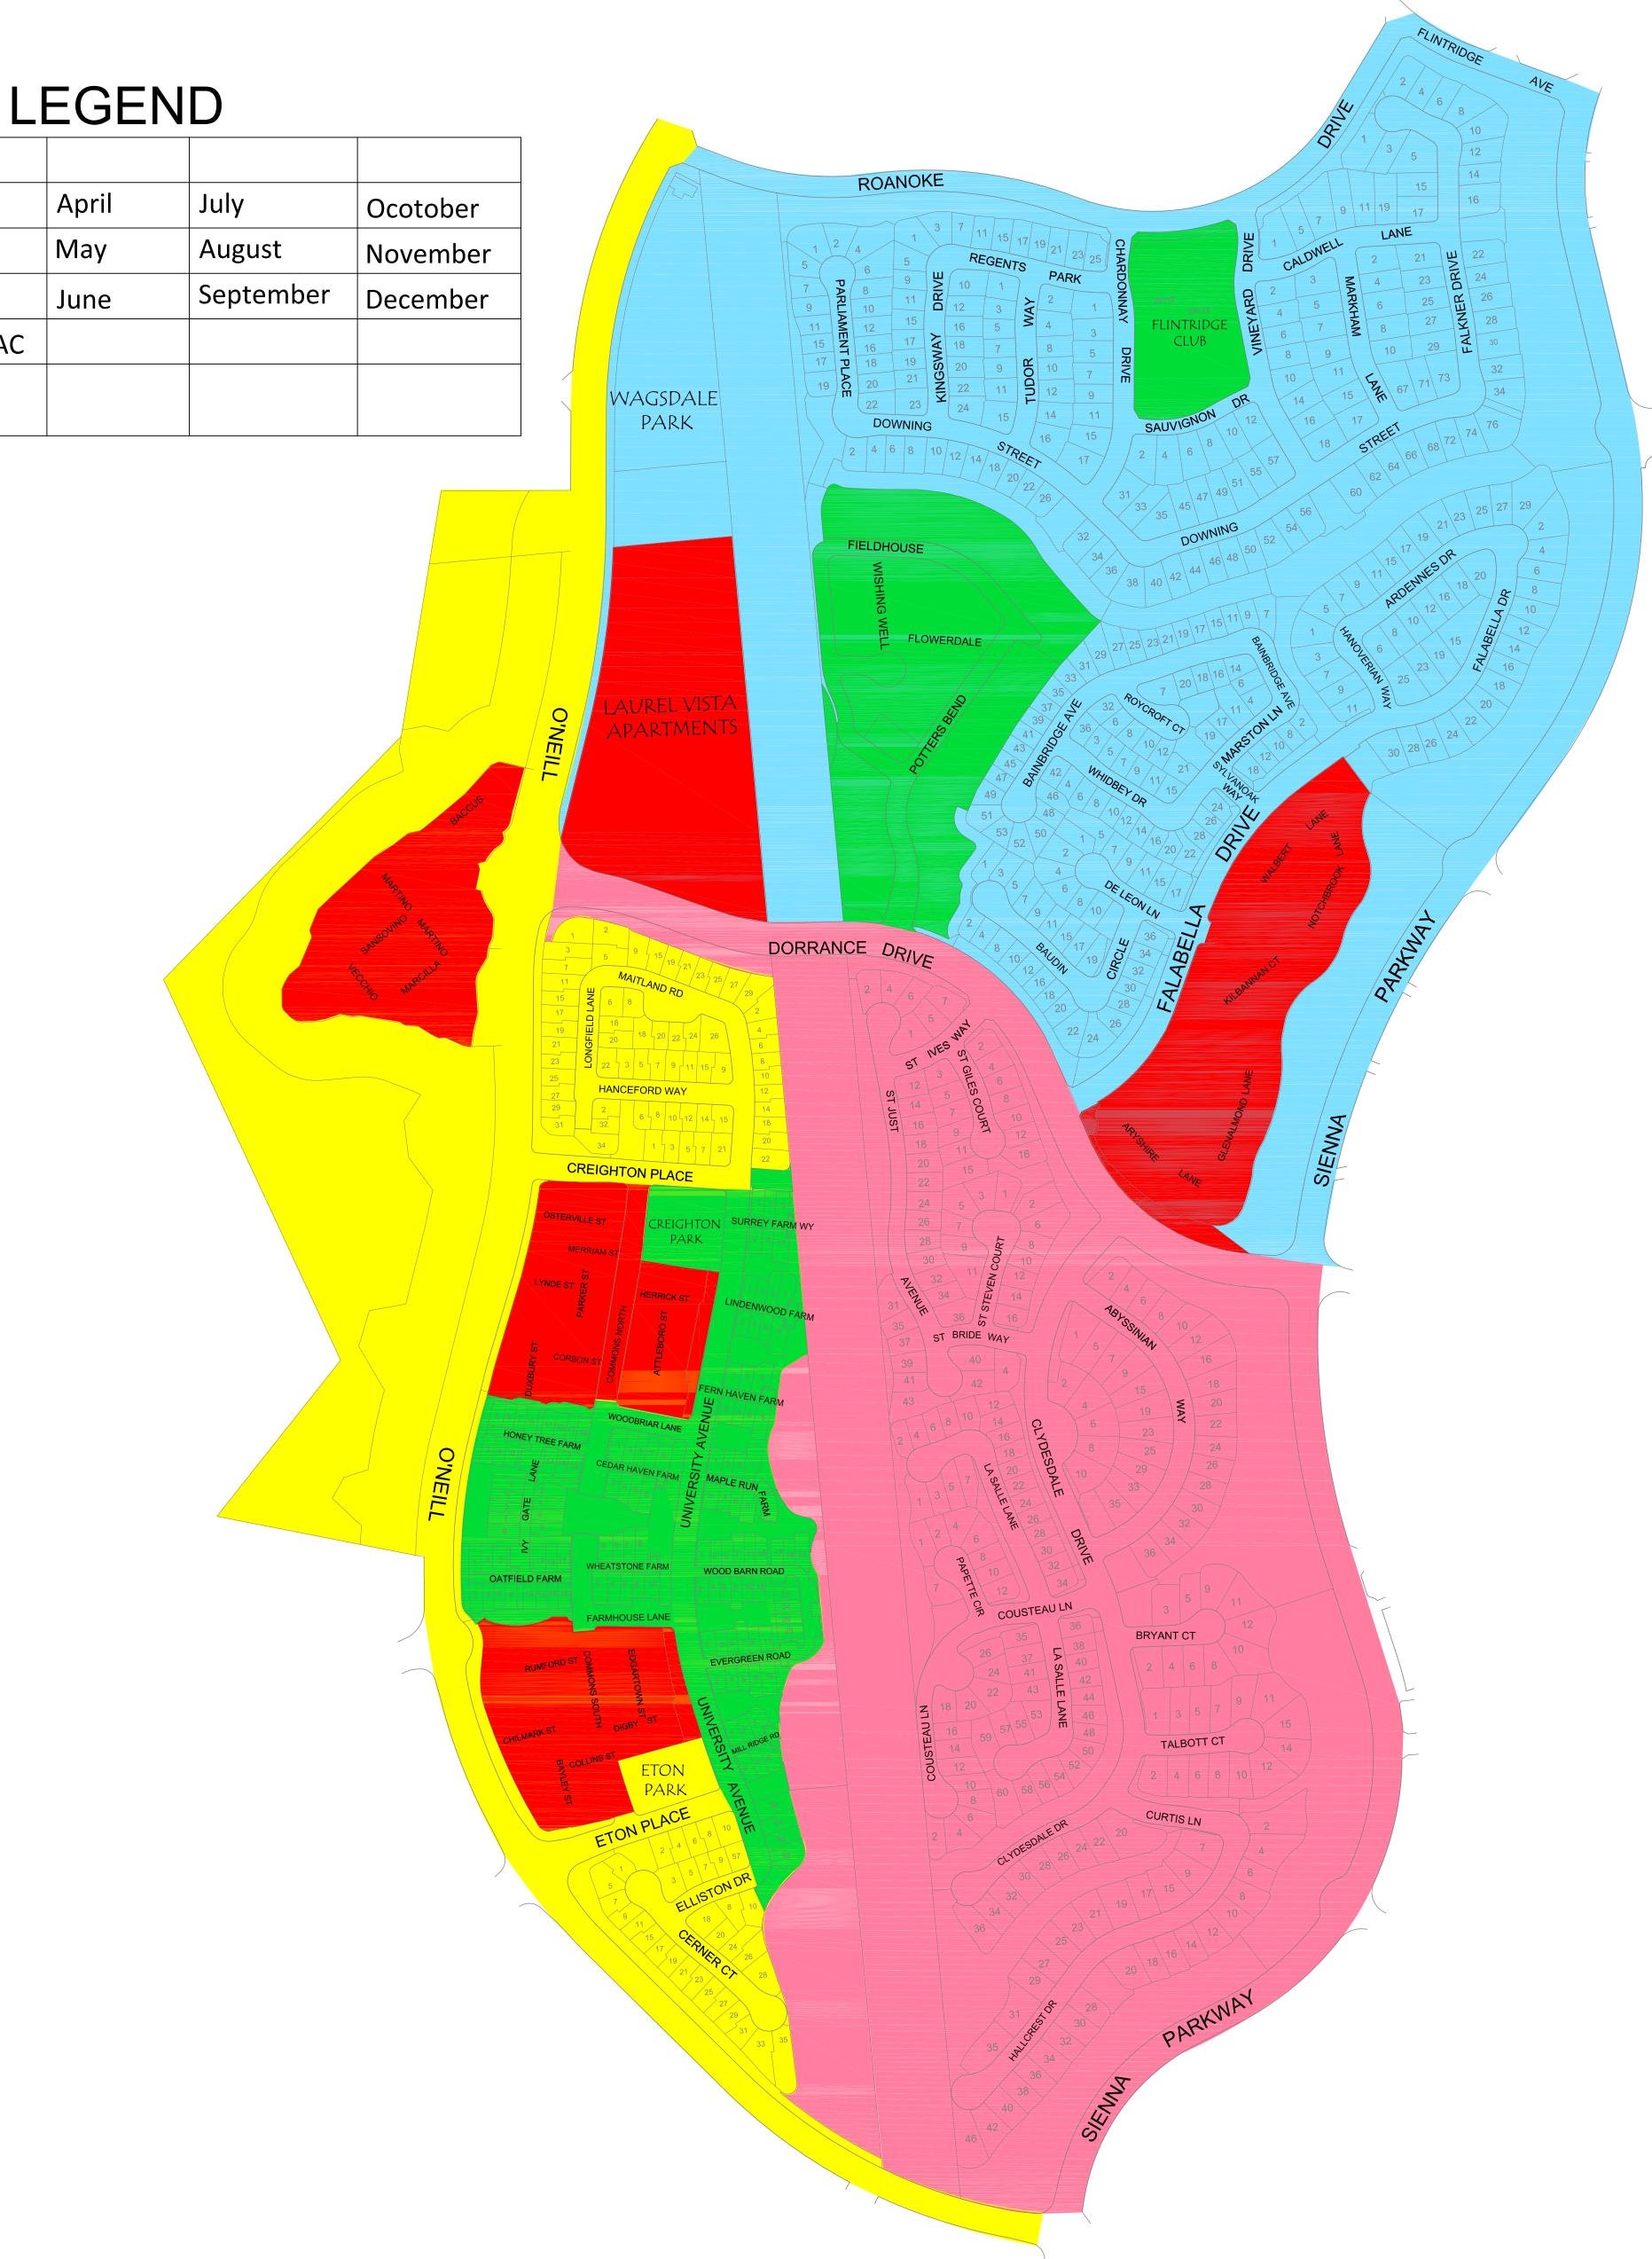

LADERA RANCH Revisions e Drawn by Date 08/01/2023 8/23/2024 1/22/2025 Avendale Phase 3 BT Not to Scale BT Rotation Schedule BT 

Rancho Santa Margarita, CA 92688 800-339-1106 CL #383168

|  | Month             |       |           |          |  |  |
|--|-------------------|-------|-----------|----------|--|--|
|  | January           | April | July      | Ocotober |  |  |
|  | February          | May   | August    | November |  |  |
|  | March             | June  | September | December |  |  |
|  | Not LARMAC        |       |           |          |  |  |
|  | Front Yard<br>SBA |       |           |          |  |  |