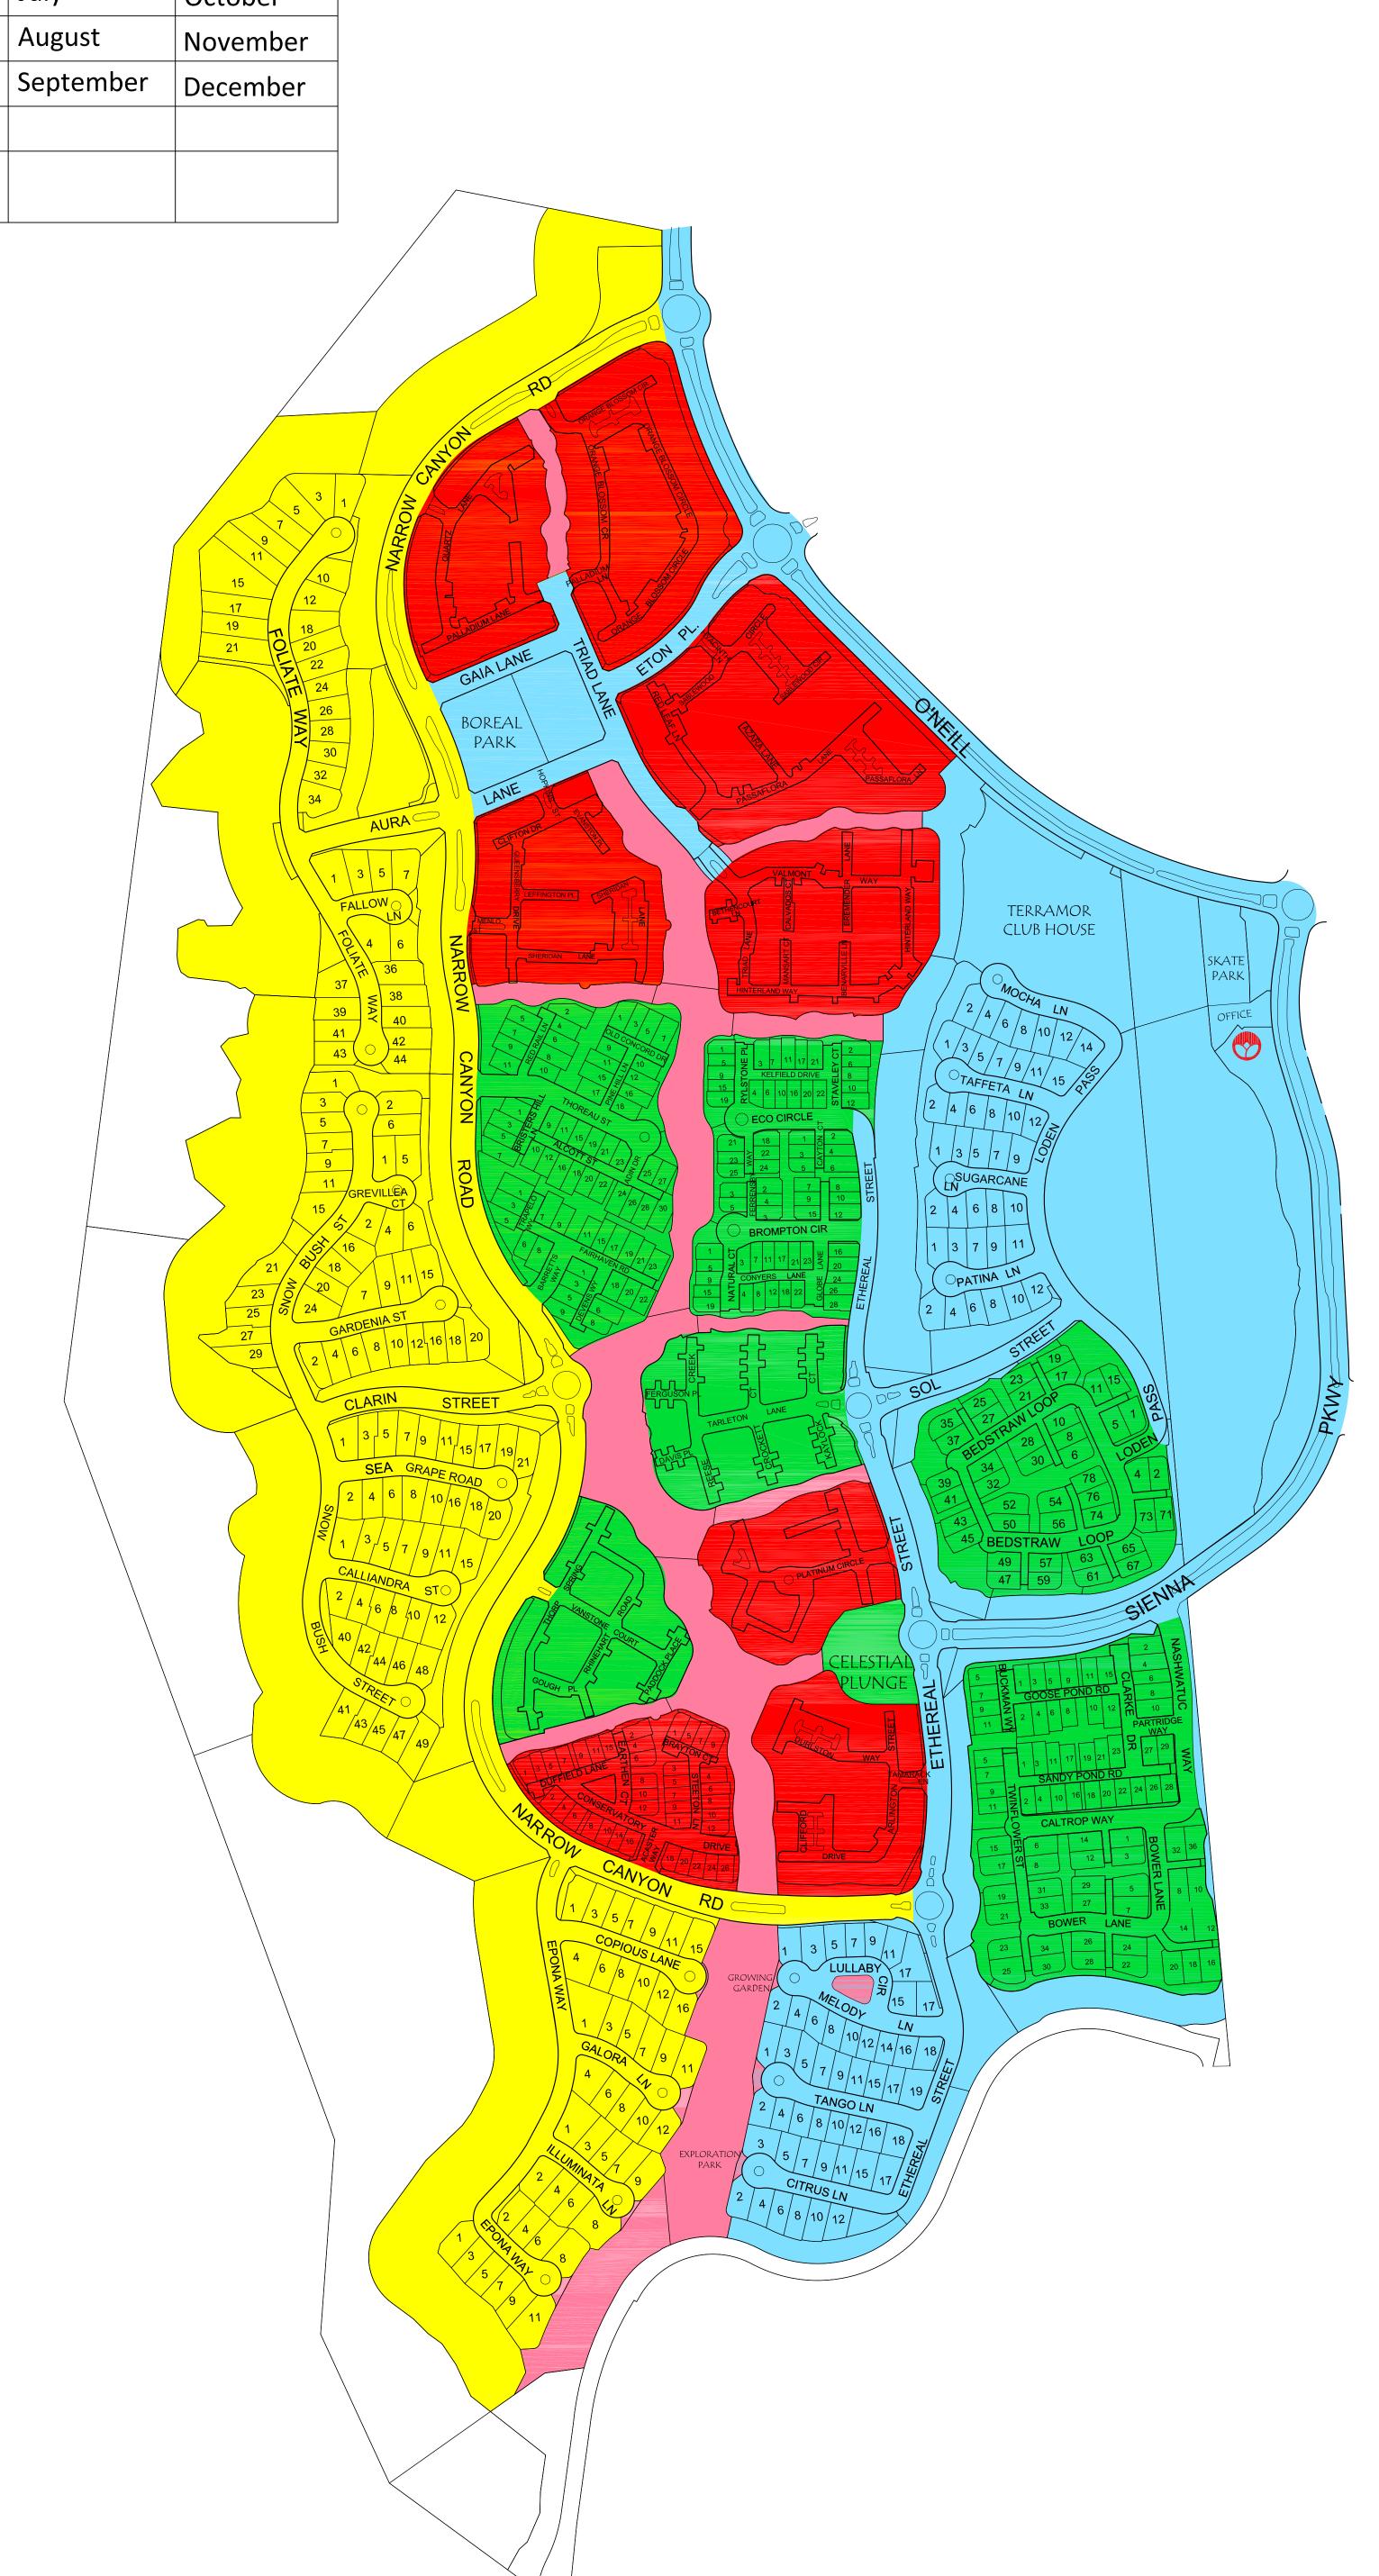

| L                 | EGE   | ND        |          |
|-------------------|-------|-----------|----------|
| <br>Month         |       |           |          |
| January           | April | July      | Ocotober |
| February          | May   | August    | November |
| March             | June  | September | December |
| Not LARMAC        |       |           |          |
| Front Yard<br>SBA |       |           |          |
| <b>L</b>          | _     | I         |          |

| Month             |       |           |          |
|-------------------|-------|-----------|----------|
| January           | April | July      | Ocotober |
| February          | May   | August    | November |
| March             | June  | September | December |
| Not LARMAC        |       |           |          |
| Front Yard<br>SBA |       |           |          |

| Month             |       |           |          |
|-------------------|-------|-----------|----------|
| January           | April | July      | October  |
| February          | May   | August    | November |
| March             | June  | September | December |
| Not LARMAC        |       |           |          |
| Front Yard<br>SBA |       |           |          |

LADERA RANCH Revisions e Drawn by Date 08/01/2023 8/23/2024 1/22/2025 Avendale Phase 3 BT Not to Scale BT Rotation Schedule BT 

Rancho Santa Margarita, CA 92688 800-339-1106 CL #383168

|  | Month             |       |           |          |  |  |
|--|-------------------|-------|-----------|----------|--|--|
|  | January           | April | July      | Ocotober |  |  |
|  | February          | May   | August    | November |  |  |
|  | March             | June  | September | December |  |  |
|  | Not LARMAC        |       |           |          |  |  |
|  | Front Yard<br>SBA |       |           |          |  |  |