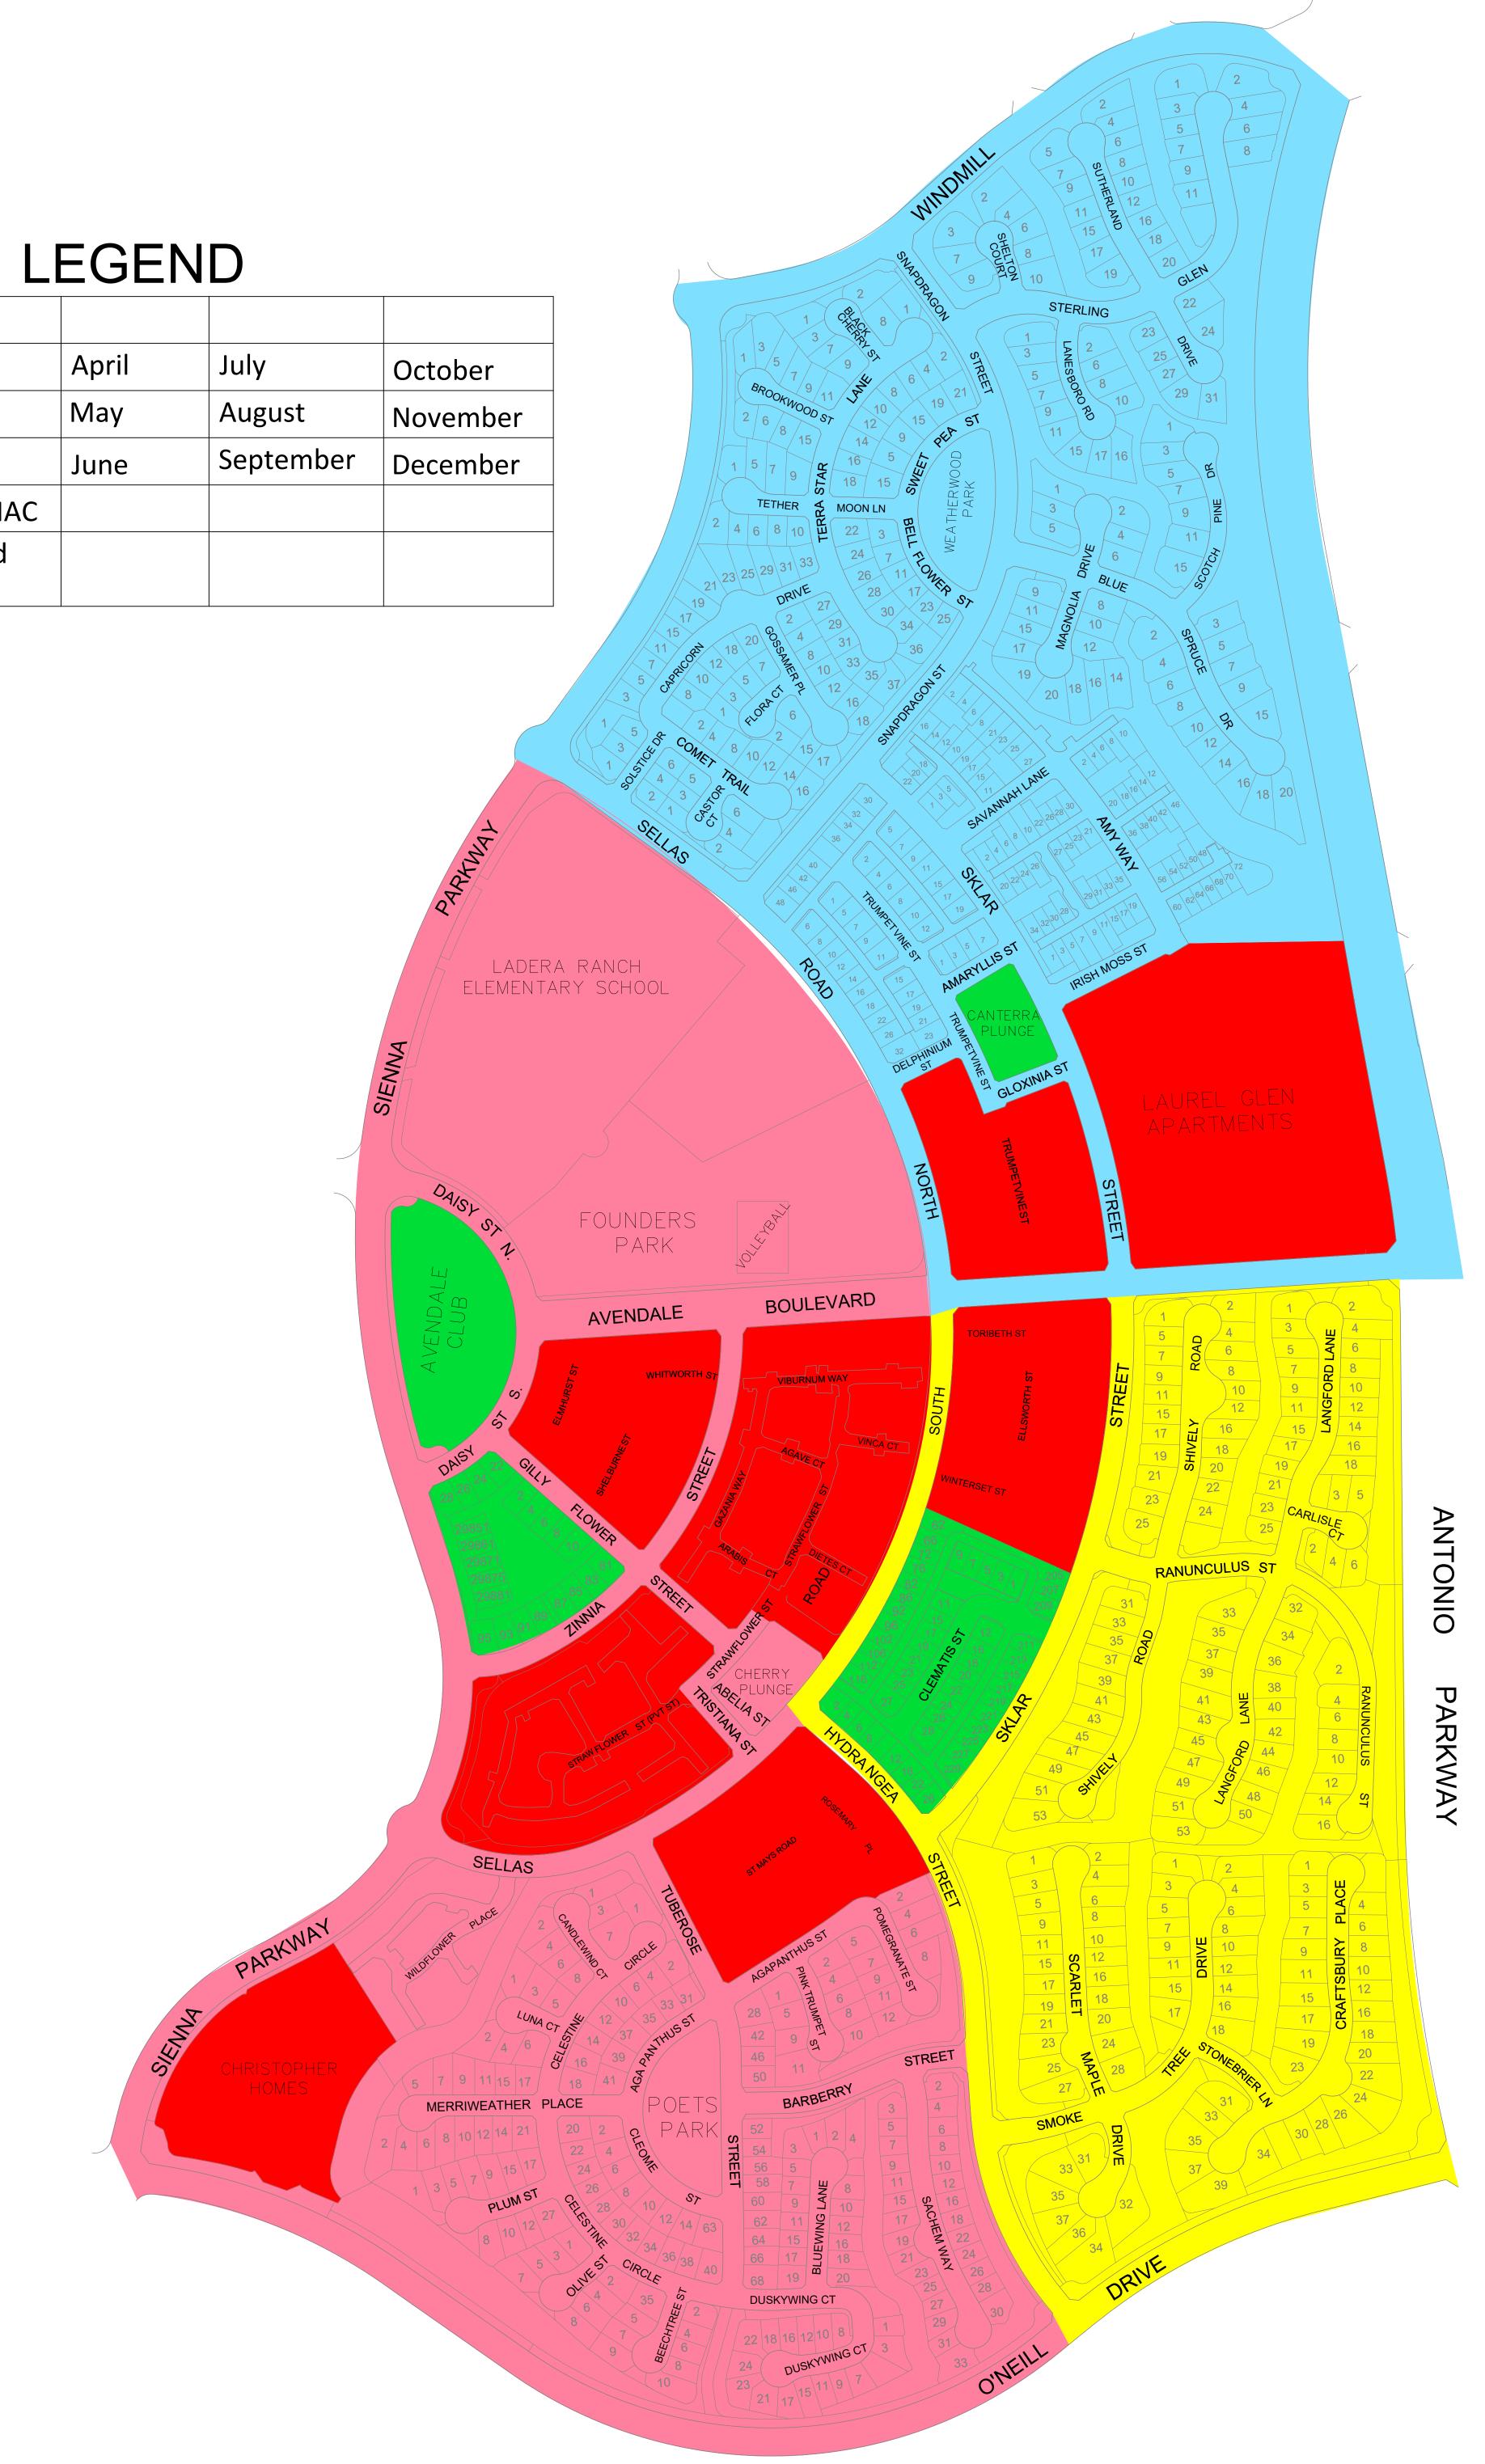

| Month             |       |           |          |
|-------------------|-------|-----------|----------|
| January           | April | July      | October  |
| February          | May   | August    | November |
| March             | June  | September | December |
| Not LARMAC        |       |           |          |
| Front Yard<br>SBA |       |           |          |